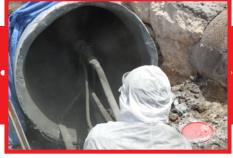

As a **Sustainable Green Technology** the GeoCast<sup>™</sup> Pipe Renewal system uses a patented spin-cast geopolymer lining technology. This high performance, fibre reinforced, corrosion resistant mortar is placed by centrifugally casting or using an air atomising shotcrete nozzle to apply the geopolymer liner.

Depending on the pipe size and configurations, use either the GeoCast™ Pipe Renewal spin-cast head and sled or a low pressure, air atomising, wet shotcrete nozzle for applying a monolithic, geopolymer liner.