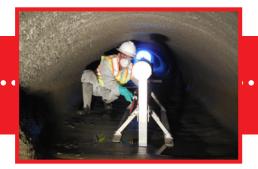

Pre-installation cleaning and inspection is performed to identify pipe material, pipe size, pipe length and defects. High pressure water blast at minimum 4000psi is required for adequate removal of rust, dirt and laitance.