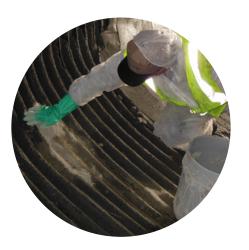

Depending on the pipe size and configurations, use either the GeoCast™ Pipe Renewal spin-cast head and sled or a low pressure, air atomising, wet shotcrete nozzle for applying a monolithic, geopolymer liner.