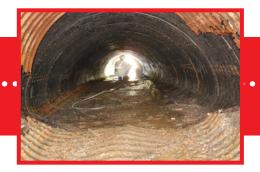

Depending on the pipe size and configurations, use either the GeoCast™ Pipe Renewal spin-cast head and sled or a low pressure, air atomising, wet shotcrete nozzle for applying a monolithic, geopolymer liner.