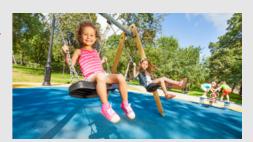

## FALL PROTECTION AND PLAYGROUND SYSTEMS

Elastic playground systems tested and certified to fulfill the EN-Standard in different critical fall height / PORPLASTIC FUN 40, 60, 80 Systems: / PORPLASTIC FUN 100 / PORPLASTIC FUN 120