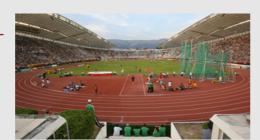

## PREMIUM ATHLETIC TRACKS

Athletic tracks for Olympic and Championship Stadiums

- Systems:
- / PORPLASTIC *M olympic*
- / PORPLASTIC *M olympic gold*

/ PORPLASTIC SW competition

/ PORPLASTIC M olympic ultra