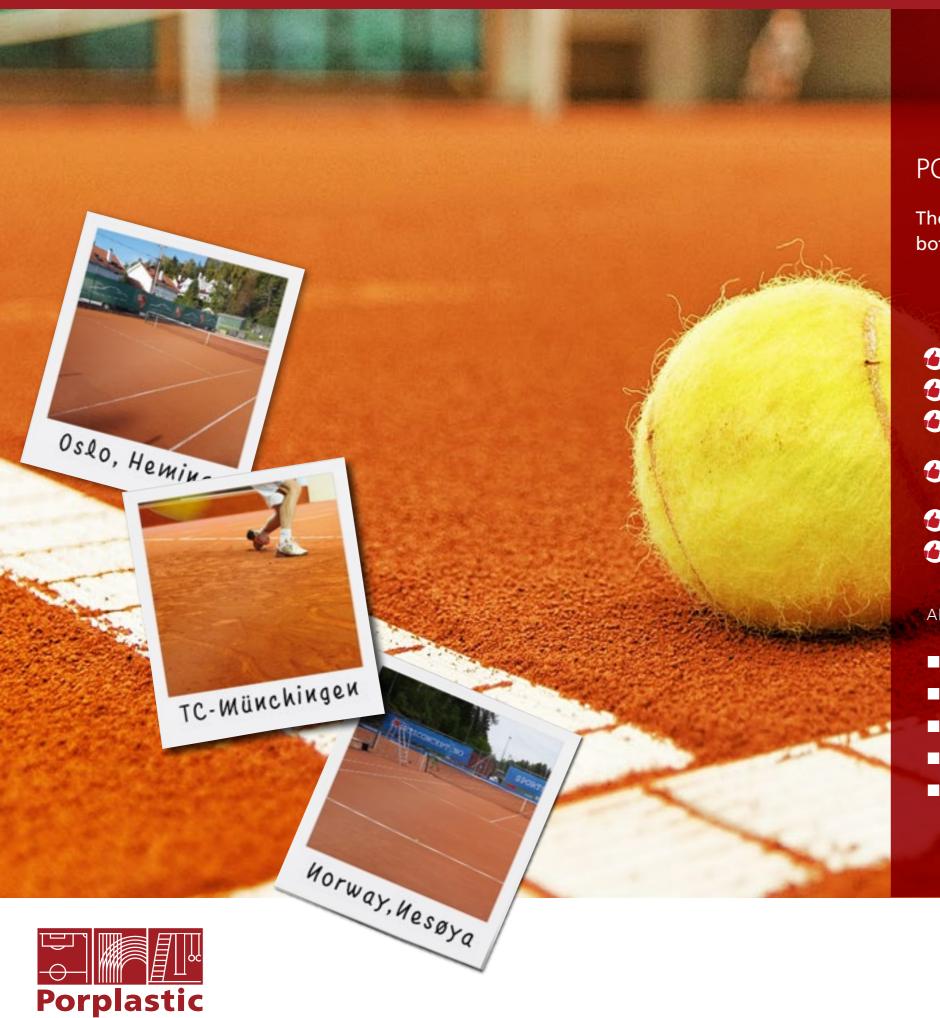

We have over 50 years' experience of sports flooring for indoor and outdoor areas and have installed over 30 million  $m^2$  PORPLASTIC sports' surfaces, with the most diverse projects extending from Hong Kong to Trinidad to Stuttgart, the capital city of Baden-Wuerttemberg.

The ITF certified tennis courts used for the Porsche Tennis Grand Prix and the IAAF certified running track in Split, are only 2 of many examples where our products are being used.

The custom-made products and systems are certified according to DIN V 18200 and EN 14877 and subject to a strict quality control. Licensed partners of the Porplastic group are responsible for the professional installation. VIACOR Polymer GmbH, the specialist in inventive polymers, is producing our products in license and internal quality control and regular monitoring by external accredited test institutes ensure the highest quality standard which is our commitment and the foundation for top sporting performance.