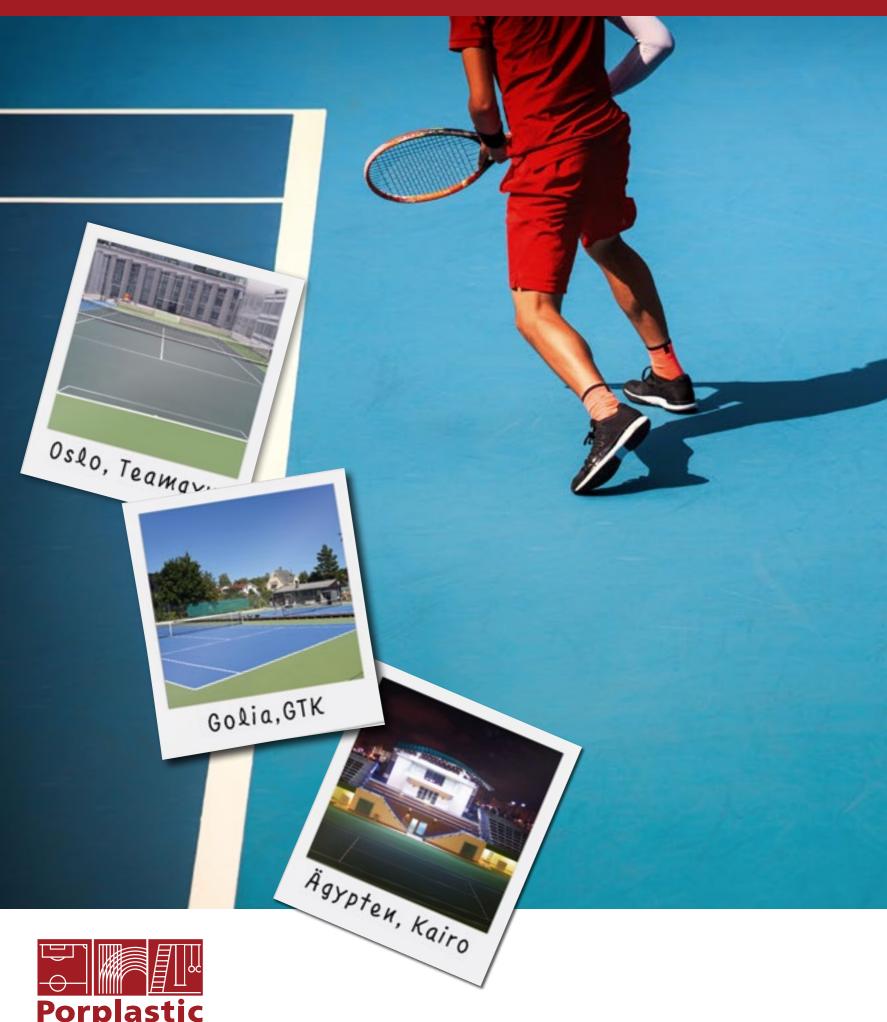

We have over 50 years' experience of sports flooring for indoor and outdoor areas and have installed over 30 million  $m^2$  PORPLASTIC sports' surfaces, with the most diverse projects extending from Hong Kong to Trinidad to Stuttgart, the capital city of Baden-Wuerttemberg.

The ITF certified tennis courts used for the Porsche Tennis Grand Prix and the IAAF certified running track in Split, are only 2 of many examples where our products are being used.

The custom-made products and systems are certified according to DIN V 18200 and EN 14877 and subject to a strict quality control. Licensed partners of the Porplastic group are responsible for the professional installation. VIACOR Polymer GmbH, the specialist in inventive polymers, is producing our products in license and internal quality control and regular monitoring by external accredited test institutes ensure the highest quality standard which is our commitment and the foundation for top sporting performance.